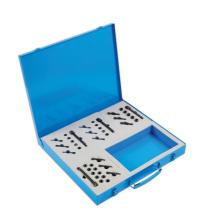

## **Master Glow Plug Threaded Insert Kit**

Modern engine design has seen the glow plugs threads becoming more recessed into the cylinder heads making the repairing of damaged threads more difficult. The unique Laser design, utilising fitting tools with reduced dimensions at the working end makes access to recessed plug threads easier.

## **Additional Information**

- The universal use of small thread sizes like M8, M9 and M10 has led to increased thread damage on glow plug removal.
- · Kit includes large and small taps, reamer, inserts and insert fitting body.
- 4 bolts, sizes: M8 x 1mm, M9 x 1mm, M10 x 1mm and M10 x 1.25mm.
- The fitting bolts supplied are specially manufactured from high tensile steel to ensure the tools will last much longer and not stretch in
  use.
- · EU Registered Design. Made in Sheffield.