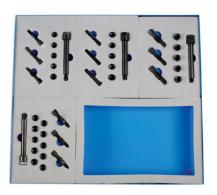

## **Master Glow Plug Threaded Insert Kit**

Modern engine design has seen the glow plugs threads becoming more recessed into the cylinder heads making the repairing of damaged threads more difficult. The unique Laser design, utilising fitting tools with reduced dimensions at the working end makes access to recessed plug threads easier.

## **Additional Information**

- The universal use of small thread sizes like M8, M9 and M10 has led to increased thread damage on glow plug removal.
- · Kit includes large and small taps, reamer, inserts and insert fitting body.
- 4 bolts, sizes: M8 x 1mm, M9 x 1mm, M10 x 1mm and M10 x 1.25mm.
- The fitting bolts supplied are specially manufactured from high tensile steel to ensure the tools will last much longer and not stretch in
  use.
- · EU Registered Design. Made in Sheffield.